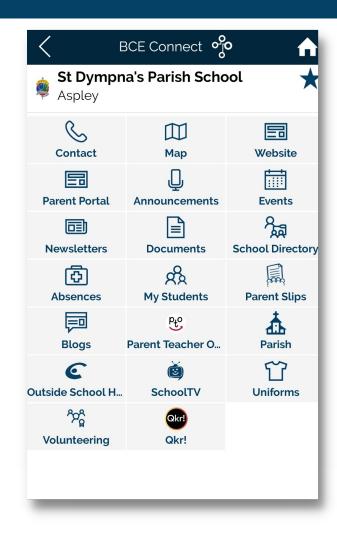

## Login to gain access to

- Push notifications pop up messages from the school via an Announcement
- Paperless permission forms digital forms requesting input
- Calendar of school events view upcoming events
- School documents school information
- Absence logging log your child's absence
- **Student information** report card, student timetable and media consent
- Class blogs what's happening in your child's class
- Handy school links school directory, newsletters, OSHC, tuckshop and more